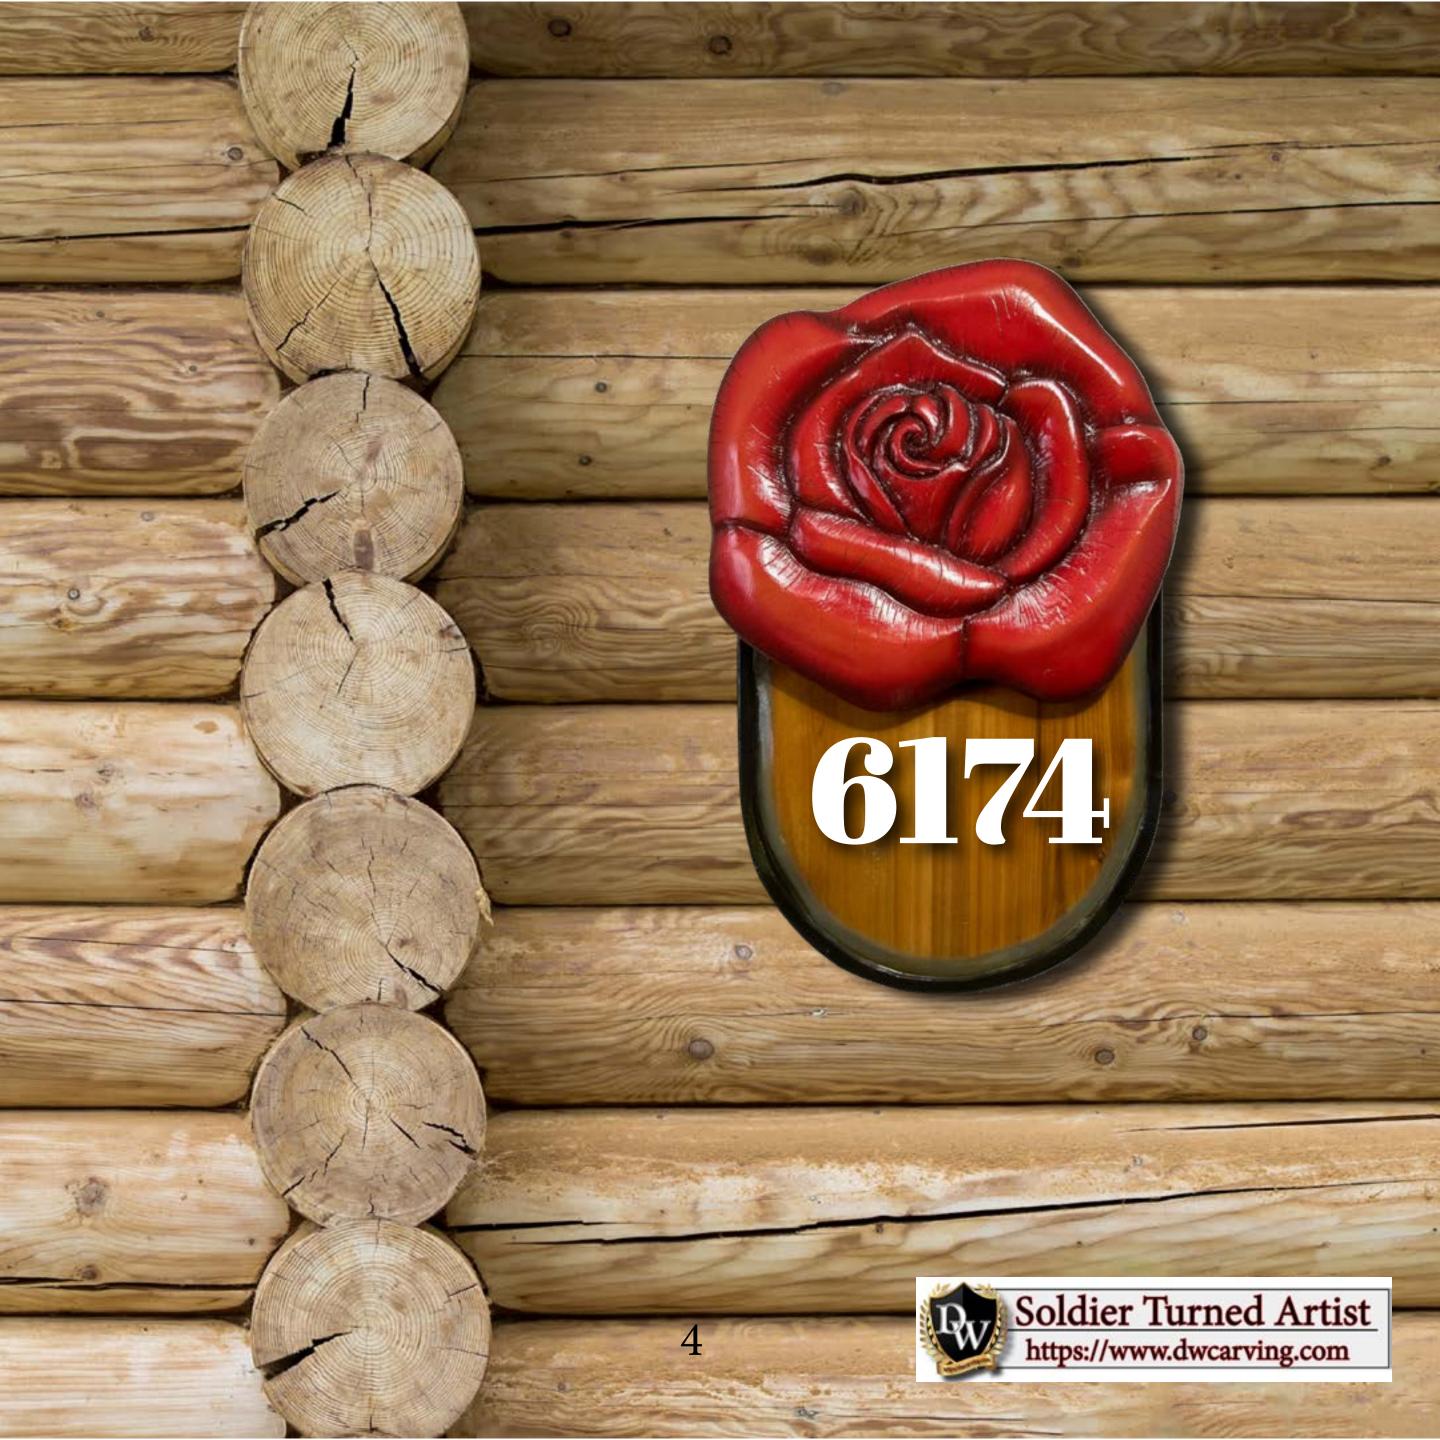

## House Address Signs

Introducing our incredable hand-carved rose house address sign, a true masterpiece of artistry and sophistication.

Crafted with meticulous attention to detail, this exquisite sign embodies the essence of elegance and personal touch.

Custom Designs are available

Each intricately carved petals of the rose is brought to life in stunning three-dimensional beauty, captivating all who behold it.

Made from the finest quality wood, this sign not only serves as a durable marker for your home but also as a work of art that reflects your appreciation

for nature and fine craftsmanship. The unique carving process ensures that no two signs are alike, providing a one-of-a-kind and personalized touch to your home's entrance. A symbol of skill and passion, the hand-carved rose house sign is a cherished addition that will elevate the beauty of any home.

Specifications: Width 40 cm x Hight 62 cm x thickness 10 cm or Width 15 3/4" x Hight 24 3/8" x 3 7/8" inches.