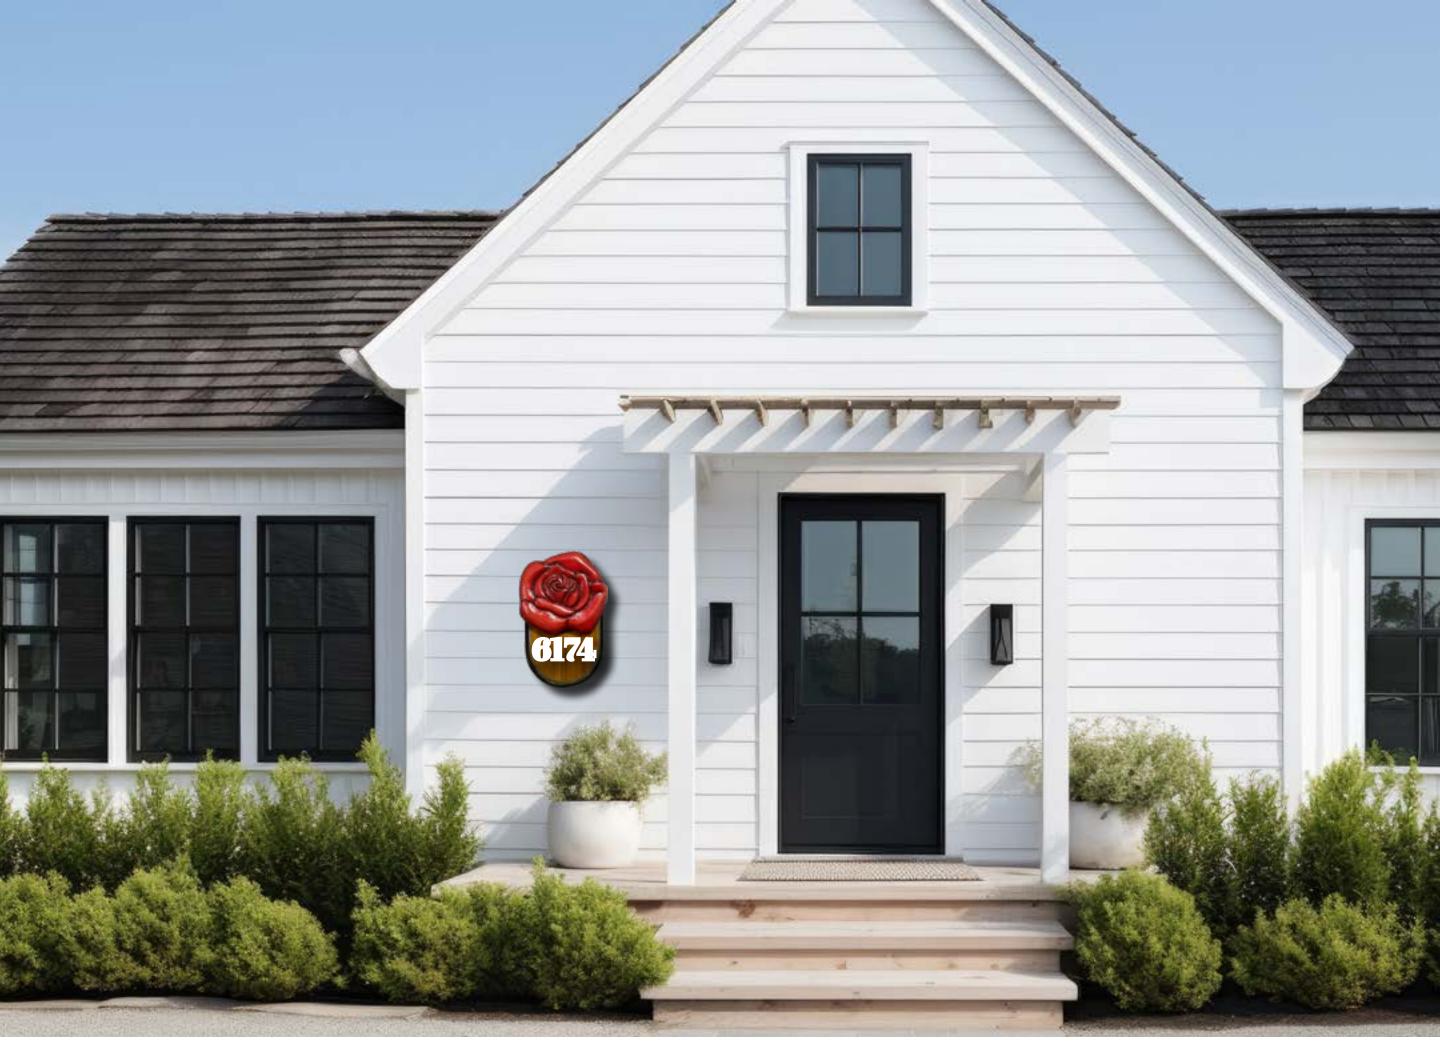

## House Address Signs

Introducing our incredable hand-carved rose house address sign, a true masterpiece of artistry and sophistication.

Crafted with meticulous attention to detail, this exquisite sign embodies the essence of elegance and personal touch.

Custom Designs are available

Each intricately carved petals of the rose is brought to life in stunning three-dimensional beauty, captivating all who behold it.

Made from the finest quality wood, this sign not only serves as a durable marker for your home but also as a work of art that reflects your appreciation

for nature and fine craftsmanship. The unique carving process ensures that no two signs are alike, providing a one-of-a-kind and personalized touch to your home's entrance. A symbol of skill and passion, the hand-carved rose house sign is a cherished addition that will elevate the beauty of any home.