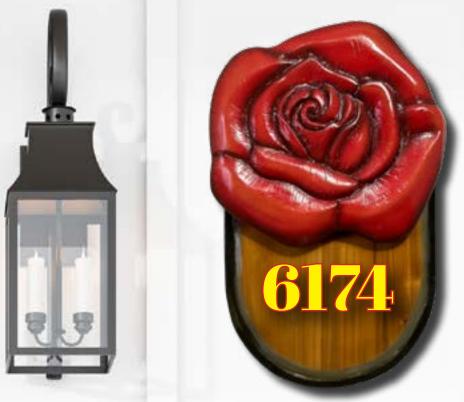

## House Address Signs

Introducing our incredable hand-carved rose house address sign, a true masterpiece of artistry and sophistication.

Crafted with meticulous attention to detail, this exquisite sign embodies the essence of elegance and personal touch.

Custom Designs are available

Each intricately carved petals of the rose is brought to life in stunning three-dimensional beauty, captivating all who behold it.

Made from the finest quality wood, this sign not only serves as a durable marker for your home but also as a work of art that reflects your appreciation

for nature and fine craftsmanship. The unique carving process ensures that no two signs are alike, providing a one-of-a-kind and personalized touch to your home's entrance. A symbol of skill and passion, the hand-carved rose house sign is a cherished addition that will elevate the beauty of any home.

Specifications: Width 40 cm x Hight 62 cm x thickness 10 cm or Width 15 3/4" x Hight 24 3/8" x 3 7/8" inches.