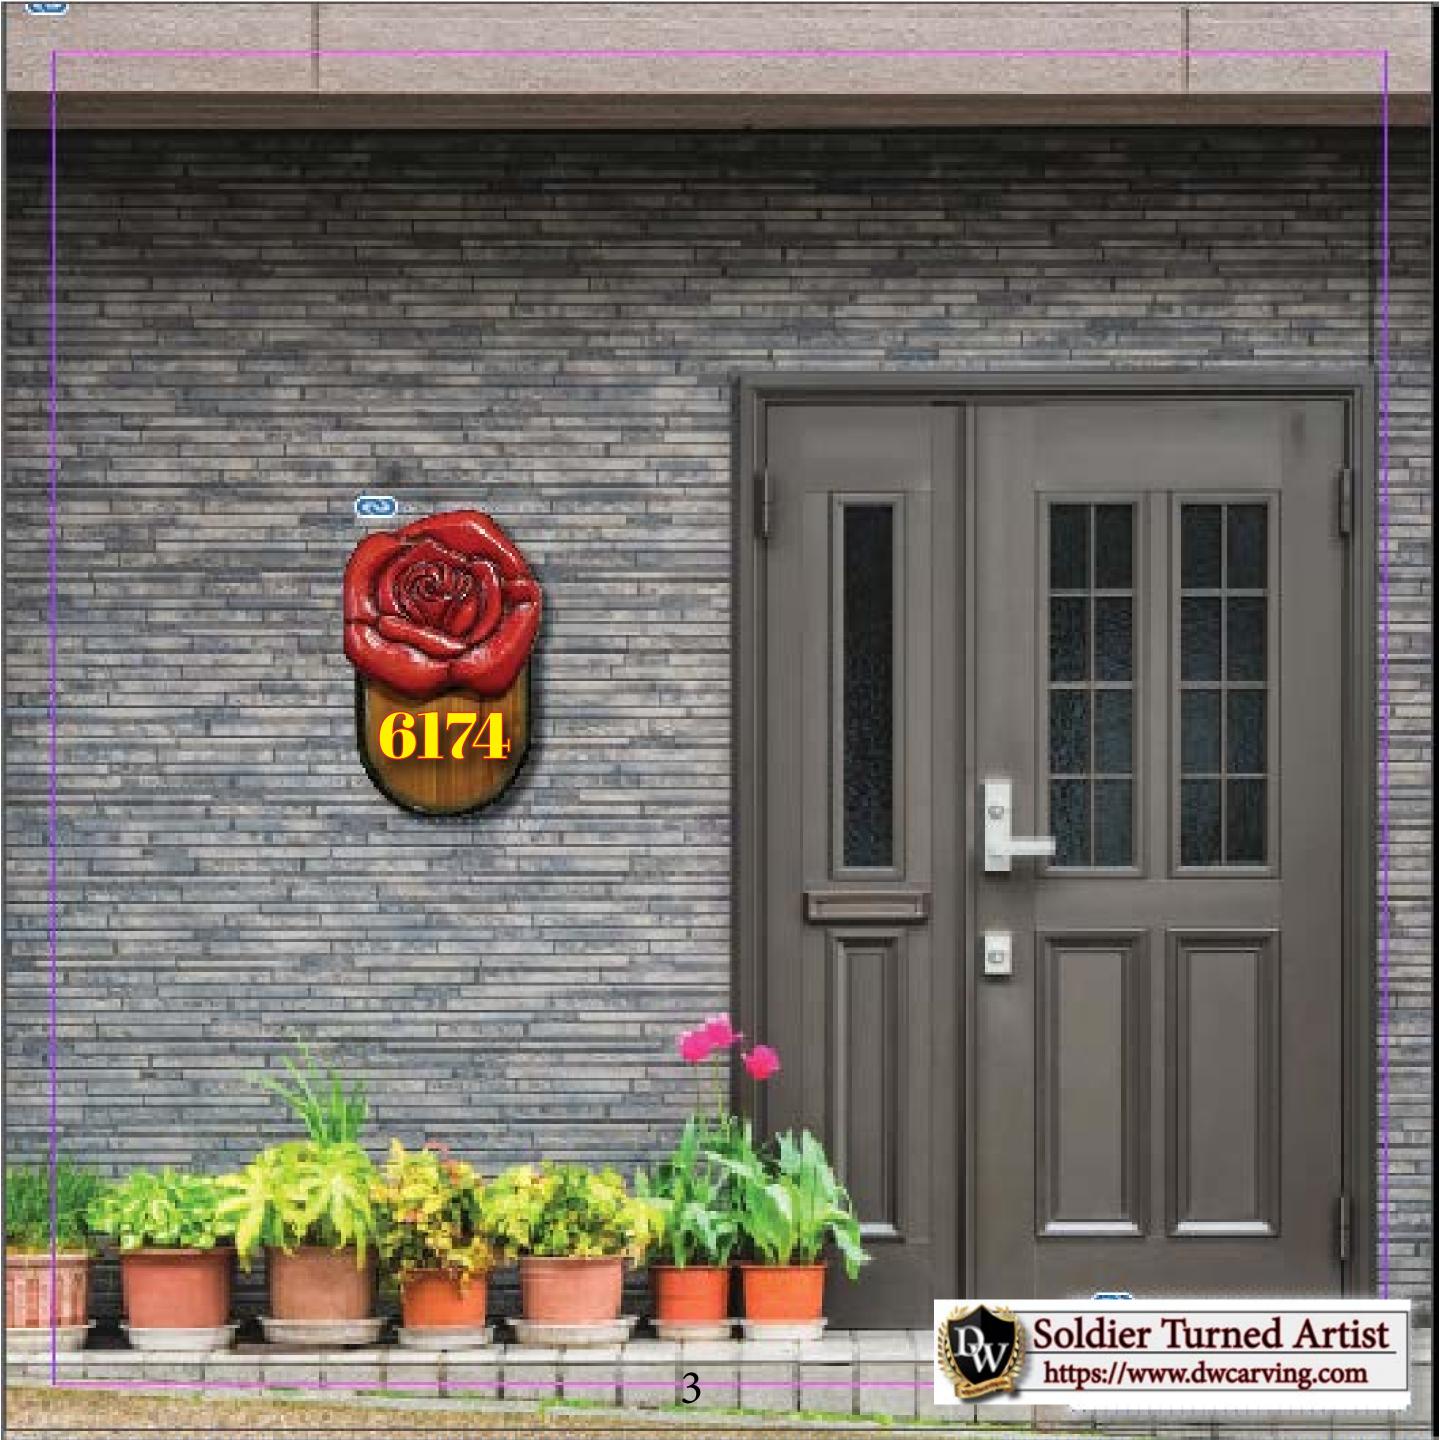

## House Address Signs

Introducing our incredable hand-carved rose house address sign, a true masterpiece of artistry and sophistication.

Crafted with meticulous attention to detail, this exquisite sign embodies the essence of elegance and personal touch.

Custom Designs are available

Each intricately carved petals of the rose is brought to life in stunning three-dimensional beauty, captivating all who behold it.

Made from the finest quality wood, this sign not only serves as a durable marker for your home but also as a work of art that reflects your appreciation

for nature and fine craftsmanship. The unique carving process ensures that no two signs are alike, providing a one-of-a-kind and personalized touch to your home's entrance. A symbol of skill and passion, the hand-carved rose house sign is a cherished addition that will elevate the beauty of any home.