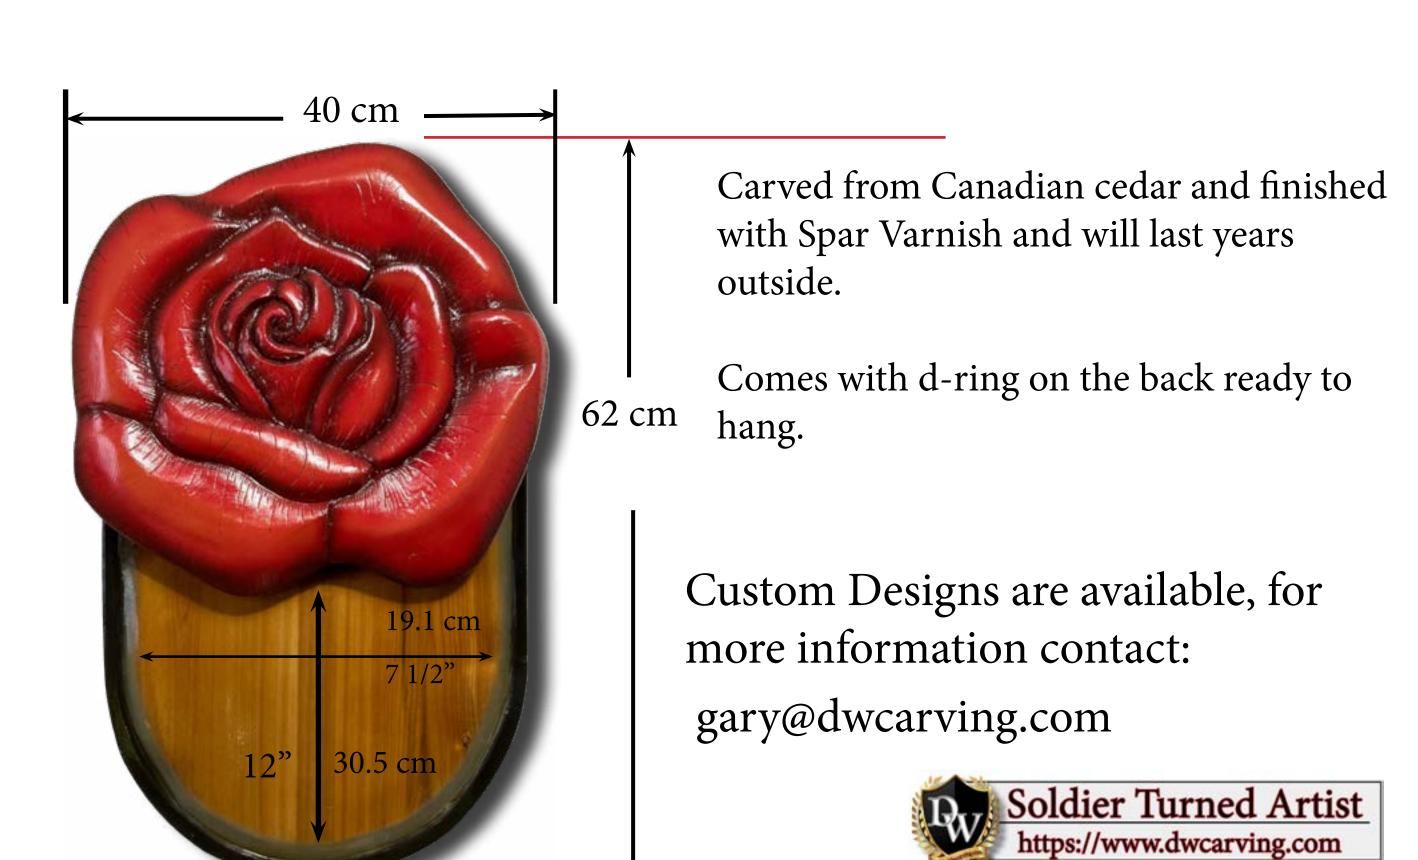

## House Address Signs

Introducing our incredable hand-carved rose house address sign, a true masterpiece of artistry and sophistication.

Crafted with meticulous attention to detail, this exquisite sign embodies the essence of elegance and personal touch.

Custom Designs are available

Each intricately carved petals of the rose is brought to life in stunning three-dimensional beauty, captivating all who behold it.

Made from the finest quality wood, this sign not only serves as a durable marker for your home but also as a work of art that reflects your appreciation

for nature and fine craftsmanship. The unique carving process ensures that no two signs are alike, providing a one-of-a-kind and personalized touch to your home's entrance. A symbol of skill and passion, the hand-carved rose house sign is a cherished addition that will elevate the beauty of any home.

Specifications: Width 40 cm x Hight 62 cm x thickness 10 cm or Width 15 3/4" x Hight 24 3/8" x 3 7/8" inches.